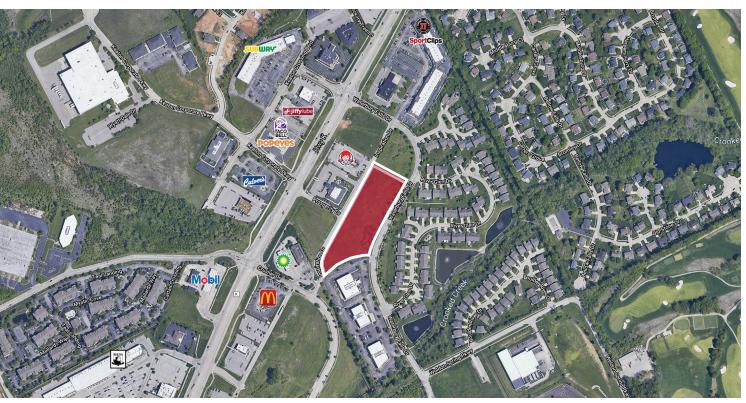

## LAND FOR SALE OR LEASE

Waterbury Falls Drive, Lot 4 | O'Fallon, MO 63368 3.79 Acres | Sale Price: \$2,500,000 | Lease Rate: Call for details

## **PROPERTY DETAILS**

Accessible location in the heart of the business district and residential growth

Land for sale, lease or build to suit options available
Will subdivide

Great location right off Highway K/Highway 64 in O'Fallon, MO