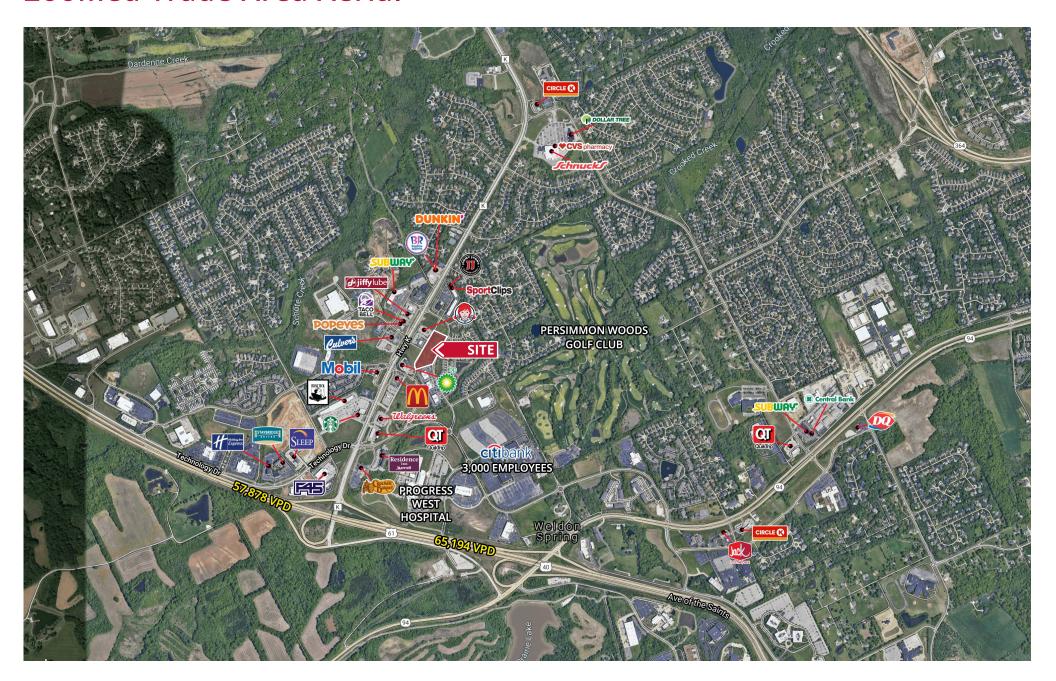

**2023 DEMOGRAPHICS** 1 Mile | 3 Miles | 5 Miles



**Population** 7,289 | 37,736 | 106,961



**Daytime Population** 5,887 | 22,801 | 63,962

\$

Median Household Income \$142,771 | \$128,804 | \$123,985



## LAND FOR SALE OR LEASE

Waterbury Falls Drive, Lot 4 | O'Fallon, MO 63368 3.79 Acres | Sale Price: \$2,500,000 | Lease Rate: Call for details

## **PROPERTY DETAILS**

Accessible location in the heart of the business district and residential growth

Land for sale, lease or build to suit options available
Will subdivide

Great location right off Highway K/Highway 64 in O'Fallon, MO

**Evan Barnett** 

314.785.7678 ebarnett@paceproperties.com

AVISON YOUNG Dan Cahill 314.785.7639 dan.cahill@avisonyoung.com

## **Zoomed Trade Area Aerial**